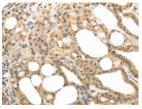

Recommended dilution: 25-100

Predicted cell location: Cell membrane

Positive control: Human thyroid cancer

The image on the left is immunohistochemistry of paraffin-embedded Human thyroid cancer tissue using ml160034(Rab17 Antibody) at dilution 1/30, on the right is treated with synthetic peptide. (Original magnification: ×200)