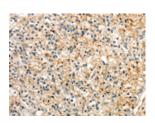

## **Immunohistochemistry**

Predicted cell location: Cell membrane Positive control: Human prostate cancer

Recommended dilution: 25-100

The image on the left is immunohistochemistry of paraffin-embedded Human prostate cancer tissue using ml160034(Rab17 Antibody) at dilution 1/30, on the right is treated with synthetic peptide. (Original magnification: ×200)