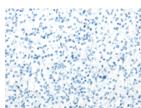

## **Immunohistochemistry**

Predicted cell location: Cell membrane Positive control: Human prostate cancer

Recommended dilution: 25-100

The image on the left is immunohistochemistry of paraffin-embedded Human prostate cancer tissue using ml160034(Rab17 Antibody) at dilution 1/30, on the right is treated with synthetic peptide. (Original magnification: ×200)