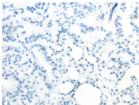

Recommended dilution: 25-100

Predicted cell location: Cell membrane

Positive control: Human thyroid cancer

The image on the left is immunohistochemistry of paraffin-embedded Human thyroid cancer tissue using ml160034(Rab17 Antibody) at dilution 1/30, on the right is treated with synthetic peptide. (Original magnification: ×200)