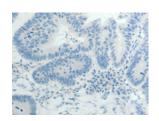

## **Immunohistochemistry**

Predicted cell location: Cytoplasm Positive control: Human colon cancer Recommended dilution: 25-100

The image on the left is immunohistochemistry of paraffin-embedded Human colon cancer tissue using ml160112(AVPR2 Antibody) at dilution 1/30, on the right is treated with synthetic peptide. (Original magnification: ×200)