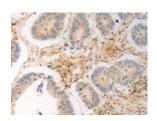

## **Immunohistochemistry**

Predicted cell location: Cytoplasm Positive control: Human colon cancer Recommended dilution: 25-100

The image on the left is immunohistochemistry of paraffin-embedded Human colon cancer tissue using ml160112(AVPR2 Antibody) at dilution 1/30, on the right is treated with synthetic peptide. (Original magnification: ×200)