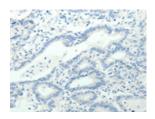

Predicted cell location: Cytoplasm Positive control: Human gastric cancer Recommended dilution: 25-100

The image on the left is immunohistochemistry of paraffin-embedded Human gastric cancer tissue using ml160112(AVPR2 Antibody) at dilution 1/30, on the right is treated with synthetic peptide. (Original magnification: ×200)