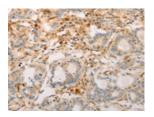

Predicted cell location: Cytoplasm Positive control: Human gastric cancer Recommended dilution: 25-100

The image on the left is immunohistochemistry of paraffin-embedded Human gastric cancer tissue using ml160112(AVPR2 Antibody) at dilution 1/30, on the right is treated with synthetic peptide. (Original magnification: ×200)