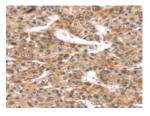

Predicted cell location: Cytoplasm and Cell membrane

Positive control: Human liver cancer Recommended dilution: 25-100

The image on the left is immunohistochemistry of paraffin-embedded Human liver cancer tissue using ml160139(RUNX2 Antibody) at dilution 1/20, on the right is treated with synthetic peptide. (Original magnification: ×200)