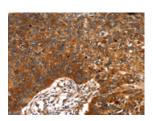

#### **Immunohistochemistry**

Predicted cell location: Cytoplasm and Cell membrane

Positive control: Human esophagus cancer

Recommended dilution: 25-100

The image on the left is immunohistochemistry of paraffin-embedded Human esophagus cancer tissue using ml160139(RUNX2 Antibody) at dilution 1/20, on the right is treated with synthetic peptide. (Original magnification: ×200)