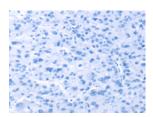

Predicted cell location: Cytoplasm and Cell membrane

Positive control: Human liver cancer Recommended dilution: 25-100

The image on the left is immunohistochemistry of paraffin-embedded Human liver cancer tissue using ml160139(RUNX2 Antibody) at dilution 1/20, on the right is treated with synthetic peptide. (Original magnification: ×200)