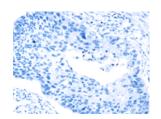

#### **Immunohistochemistry**

Predicted cell location: Cytoplasm and Cell membrane

Positive control: Human esophagus cancer

Recommended dilution: 25-100

The image on the left is immunohistochemistry of paraffin-embedded Human esophagus cancer tissue using ml160139(RUNX2 Antibody) at dilution 1/20, on the right is treated with synthetic peptide. (Original magnification: ×200)