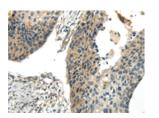

ELISA

Recommended dilution: 2000-5000

Predicted cell location: Cytoplasm Positive control: Human esophagus cancer Recommended dilution: 25-100

The image on the left is immunohistochemistry of paraffin-embedded Human esophagus cancer tissue using ml160167(CHGB Antibody) at dilution 1/30, on the right is treated with synthetic peptide. (Original magnification: ×200)