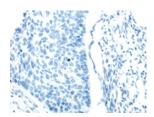

ELISA

Recommended dilution: 2000-5000

Predicted cell location: Cytoplasm Positive control: Human esophagus cancer Recommended dilution: 25-100

The image on the left is immunohistochemistry of paraffin-embedded Human esophagus cancer tissue using ml160167(CHGB Antibody) at dilution 1/30, on the right is treated with synthetic peptide. (Original magnification: ×200)