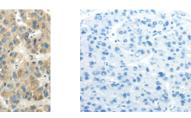

## Applications Immunohistochemistry

Predicted cell location: Cytoplasm Positive control: Human liver cancer Recommended dilution: 25-100

The image on the left is immunohistochemistry of paraffin-embedded Human liver cancer tissue using ml160167(CHGB Antibody) at dilution 1/30, on the right is treated with synthetic peptide. (Original magnification: ×200)