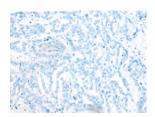

Predicted cell location: Cell membrane Positive control: Human liver cancer Recommended dilution: 25-100

The image on the left is immunohistochemistry of paraffin-embedded Human liver cancer tissue using ml160190(CNR1 Antibody) at dilution 1/20, on the right is treated with synthetic peptide. (Original magnification: ×200)