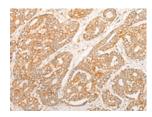

Predicted cell location: Cell membrane Positive control: Human liver cancer Recommended dilution: 25-100

The image on the left is immunohistochemistry of paraffin-embedded Human liver cancer tissue using ml160190(CNR1 Antibody) at dilution 1/20, on the right is treated with synthetic peptide. (Original magnification: ×200)