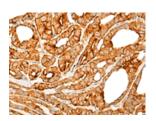

## **Immunohistochemistry**

Predicted cell location: Cell membrane Positive control: Human thyroid cancer

Recommended dilution: 25-100

The image on the left is immunohistochemistry of paraffin-embedded Human thyroid cancer tissue using ml160190(CNR1 Antibody) at dilution 1/20, on the right is treated with synthetic peptide. (Original magnification: ×200)