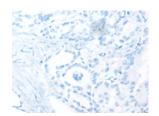

## **Immunohistochemistry**

Predicted cell location: Cell membrane Positive control: Human thyroid cancer

Recommended dilution: 25-100

The image on the left is immunohistochemistry of paraffin-embedded Human thyroid cancer tissue using ml160190(CNR1 Antibody) at dilution 1/20, on the right is treated with synthetic peptide. (Original magnification: ×200)