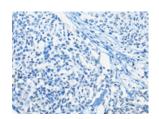

#### **Immunohistochemistry**

Predicted cell location: Cell membrane Positive control: Human liver cancer Recommended dilution: 25-100

The image on the left is immunohistochemistry of paraffin-embedded Human liver cancer tissue using ml160213(CTLA4 Antibody) at dilution 1/20, on the right is treated with synthetic peptide. (Original magnification: ×200)