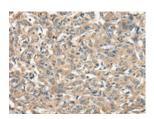

#### **Immunohistochemistry**

Predicted cell location: Cell membrane Positive control: Human liver cancer Recommended dilution: 25-100

The image on the left is immunohistochemistry of paraffin-embedded Human liver cancer tissue using ml160213(CTLA4 Antibody) at dilution 1/20, on the right is treated with synthetic peptide. (Original magnification: ×200)