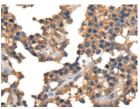

Positive control: Human ovarian cancer Recommended dilution: 25-100

Predicted cell location: Cell membrane

The image on the left is immunohistochemistry of paraffin-embedded Human ovarian cancer tissue using ml160213(CTLA4 Antibody) at dilution 1/20, on the right is treated with synthetic peptide. (Original magnification: ×200)