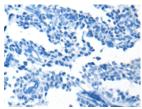

Positive control: Human ovarian cancer Recommended dilution: 25-100

Predicted cell location: Cell membrane

The image on the left is immunohistochemistry of paraffin-embedded Human ovarian cancer tissue using ml160213(CTLA4 Antibody) at dilution 1/20, on the right is treated with synthetic peptide. (Original magnification: ×200)