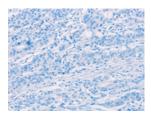

Predicted cell location: Cytoplasm Positive control: Human gastric cancer Recommended dilution: 100-300

The image on the left is immunohistochemistry of paraffin-embedded Human gastric cancer tissue using ml160244(SLC6A3 Antibody) at dilution 1/50, on the right is treated with synthetic peptide. (Original magnification: ×200)