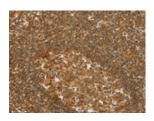

# **Immunohistochemistry**

Predicted cell location: Cytoplasm Positive control: Human tonsil Recommended dilution: 100-300

The image on the left is immunohistochemistry of paraffin-embedded Human tonsil tissue using ml160244(SLC6A3 Antibody) at dilution 1/50, on the right is treated with synthetic peptide. (Original magnification: ×200)