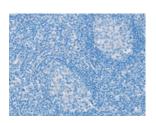

# **Immunohistochemistry**

Predicted cell location: Cytoplasm Positive control: Human tonsil Recommended dilution: 100-300

The image on the left is immunohistochemistry of paraffin-embedded Human tonsil tissue using ml160244(SLC6A3 Antibody) at dilution 1/50, on the right is treated with synthetic peptide. (Original magnification: ×200)