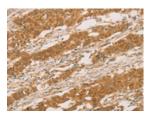

Predicted cell location: Cytoplasm Positive control: Human gastric cancer Recommended dilution: 100-300

The image on the left is immunohistochemistry of paraffin-embedded Human gastric cancer tissue using ml160244(SLC6A3 Antibody) at dilution 1/50, on the right is treated with synthetic peptide. (Original magnification: ×200)