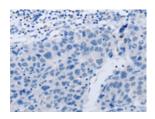

## **Immunohistochemistry**

Predicted cell location: Cytoplasm Positive control: Human liver cancer Recommended dilution: 10-25

The image on the left is immunohistochemistry of paraffin-embedded Human liver cancer tissue using ml160246(LY75 Antibody) at dilution 1/25, on the right is treated with synthetic peptide. (Original magnification: ×200)