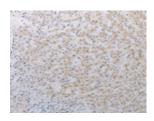

## **Immunohistochemistry**

Predicted cell location: Cytoplasm Positive control: Human liver cancer Recommended dilution: 10-25

The image on the left is immunohistochemistry of paraffin-embedded Human liver cancer tissue using ml160246(LY75 Antibody) at dilution 1/25, on the right is treated with synthetic peptide. (Original magnification: ×200)