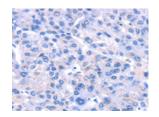

## **Immunohistochemistry**

Predicted cell location: Cytoplasm Positive control: Human liver cancer Recommended dilution: 25-100

The image on the left is immunohistochemistry of paraffin-embedded Human liver cancer tissue using ml160329(FGFR3 Antibody) at dilution 1/30, on the right is treated with synthetic peptide. (Original magnification: ×200)