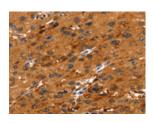

## **Immunohistochemistry**

Predicted cell location: Cytoplasm Positive control: Human liver cancer Recommended dilution: 25-100

The image on the left is immunohistochemistry of paraffin-embedded Human liver cancer tissue using ml160329(FGFR3 Antibody) at dilution 1/30, on the right is treated with synthetic peptide. (Original magnification: ×200)