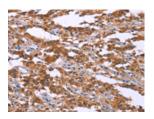

Predicted cell location: Cytoplasm Positive control: Human thyroid cancer Recommended dilution: 25-100

The image on the left is immunohistochemistry of paraffin-embedded Human thyroid cancer tissue using ml160924(MAP3K2 Antibody) at dilution 1/15, on the right is treated with synthetic peptide. (Original magnification: ×200)