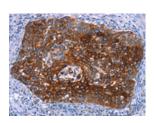

## **Immunohistochemistry**

Predicted cell location: Cytoplasm Positive control: Human cervical cancer

Recommended dilution: 25-100

The image on the left is immunohistochemistry of paraffin-embedded Human cervical cancer tissue using ml160924(MAP3K2 Antibody) at dilution 1/15, on the right is treated with synthetic peptide. (Original magnification: ×200)