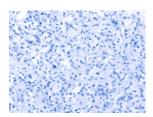

Predicted cell location: Cytoplasm Positive control: Human thyroid cancer Recommended dilution: 25-100

The image on the left is immunohistochemistry of paraffin-embedded Human thyroid cancer tissue using ml160924(MAP3K2 Antibody) at dilution 1/15, on the right is treated with synthetic peptide. (Original magnification: ×200)