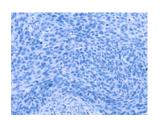

## **Immunohistochemistry**

Predicted cell location: Cytoplasm Positive control: Human cervical cancer

Recommended dilution: 25-100

The image on the left is immunohistochemistry of paraffin-embedded Human cervical cancer tissue using ml160924(MAP3K2 Antibody) at dilution 1/15, on the right is treated with synthetic peptide. (Original magnification: ×200)