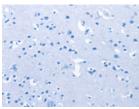

Predicted cell location: Cytoplasm Positive control: Human brain Recommended dilution: 50-200

The image on the left is immunohistochemistry of paraffin-embedded tissue using ml160980(CDC25B Human brain dilution 1/45, on the right is treated with synthetic peptide. (Original magnification: ×200)