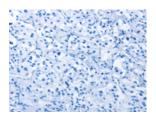

## **Immunohistochemistry**

Predicted cell location: Cytoplasm Positive control: Human thyroid cancer Recommended dilution: 50-200

The image on the left is immunohistochemistry of paraffin-embedded Human thyroid cancer tissue using ml160980(CDC25B Antibody) at dilution 1/45, on the right is treated with synthetic peptide. (Original magnification: ×200)