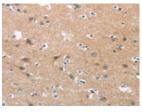

Predicted cell location: Cytoplasm Positive control: Human brain Recommended dilution: 50-200

The image on the left is immunohistochemistry of paraffin-embedded tissue using ml160980(CDC25B Human brain dilution 1/45, on the right is treated with synthetic peptide. (Original magnification: ×200)