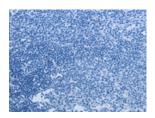

Predicted cell location: Cytoplasm Positive control: Human tonsil Recommended dilution: 50-200

The image on the left is immunohistochemistry of paraffin-embedded Human tonsil tissue using ml161075(PDCD2 Antibody) at dilution 1/50, on the right is treated with synthetic peptide. (Original magnification: ×200)