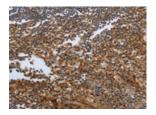

Predicted cell location: Cytoplasm Positive control: Human tonsil Recommended dilution: 50-200

The image on the left is immunohistochemistry of paraffin-embedded Human tonsil tissue using ml161075(PDCD2 Antibody) at dilution 1/50, on the right is treated with synthetic peptide. (Original magnification: ×200)