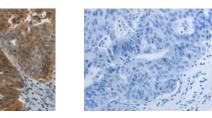

### Applications Immunohistochemistry

ELISA

Predicted cell location: Cytoplasm Positive control: Human ovarian cancer Recommended dilution: 50-200

The image on the left is immunohistochemistry of paraffin-embedded Human ovarian cancer tissue using ml161075(PDCD2 Antibody) at dilution 1/50, on the right is treated with synthetic peptide. (Original magnification: ×200)