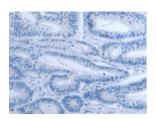

## **Immunohistochemistry**

Predicted cell location: Cytoplasm Positive control: Human colon cancer Recommended dilution: 100-300

The image on the left is immunohistochemistry of paraffin-embedded Human colon cancer tissue using ml161078(PDGFA Antibody) at dilution 1/70, on the right is treated with synthetic peptide. (Original magnification: ×200)