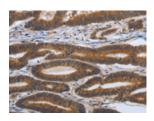

## **Immunohistochemistry**

Predicted cell location: Cytoplasm Positive control: Human colon cancer Recommended dilution: 100-300

The image on the left is immunohistochemistry of paraffin-embedded Human colon cancer tissue using ml161078(PDGFA Antibody) at dilution 1/70, on the right is treated with synthetic peptide. (Original magnification: ×200)