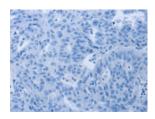

Predicted cell location: Cytoplasm Positive control: Human ovarian cancer Recommended dilution: 100-300

The image on the left is immunohistochemistry of paraffin-embedded Human ovarian cancer tissue using ml161078(PDGFA Antibody) at dilution 1/70, on the right is treated with synthetic peptide. (Original magnification: ×200)