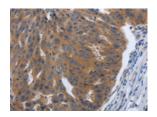

Predicted cell location: Cytoplasm Positive control: Human ovarian cancer Recommended dilution: 100-300

The image on the left is immunohistochemistry of paraffin-embedded Human ovarian cancer tissue using ml161078(PDGFA Antibody) at dilution 1/70, on the right is treated with synthetic peptide. (Original magnification: ×200)