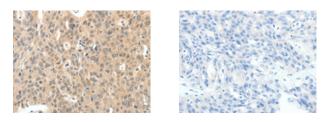

订购热线: 4008-898-798

Applications Immunohistochemistry Predicted cell location: Cytoplasm

Positive control: Human ovarian cancer Recommended dilution: 50-200

The image on the left is immunohistochemistry of paraffin-embedded Human ovarian cancer tissue using ml161104(ROS1 Antibody) at dilution 1/40, on the right is treated with synthetic peptide. (Original magnification: ×200)