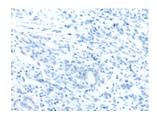

## **Immunohistochemistry**

Predicted cell location: Cytoplasm Positive control: Human gasrtic cancer Recommended dilution: 25-100

The image on the left is immunohistochemistry of paraffin-embedded Human gasrtic cancer tissue using ml161115(SEL1L Antibody) at dilution 1/25, on the right is treated with synthetic peptide. (Original magnification: ×200)