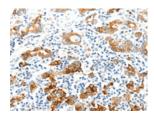

## **Immunohistochemistry**

Predicted cell location: Cytoplasm Positive control: Human gasrtic cancer Recommended dilution: 25-100

The image on the left is immunohistochemistry of paraffin-embedded Human gasrtic cancer tissue using ml161115(SEL1L Antibody) at dilution 1/25, on the right is treated with synthetic peptide. (Original magnification: ×200)