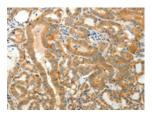

Predicted cell location: Cytoplasm Positive control: Human thyroid cancer Recommended dilution: 25-100

The image on the left is immunohistochemistry of paraffin-embedded Human thyroid cancer tissue using ml161178(TMSB4X Antibody) at dilution 1/30, on the right is treated with synthetic peptide. (Original magnification: ×200)