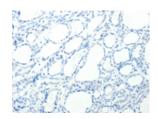

Predicted cell location: Cytoplasm Positive control: Human thyroid cancer Recommended dilution: 25-100

The image on the left is immunohistochemistry of paraffin-embedded Human thyroid cancer tissue using ml161178(TMSB4X Antibody) at dilution 1/30, on the right is treated with synthetic peptide. (Original magnification: ×200)