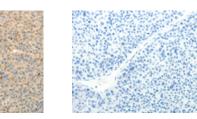

## Applications Immunohistochemistry

Predicted cell location: Cytoplasm Positive control: Human liver cancer Recommended dilution: 25-100

The image on the left is immunohistochemistry of paraffin-embedded Human liver cancer tissue using ml161178(TMSB4X Antibody) at dilution 1/30, on the right is treated with synthetic peptide. (Original magnification: ×200)