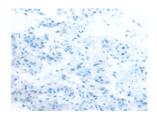

## **Immunohistochemistry**

Predicted cell location: Cytoplasm Positive control: Human liver cancer Recommended dilution: 10-50

The image on the left is immunohistochemistry of paraffin-embedded Human liver cancer tissue using ml161214(RBFOX1 Antibody) at dilution 1/20, on the right is treated with synthetic peptide. (Original magnification: ×200)