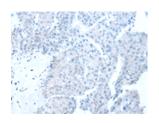

## **Immunohistochemistry**

Predicted cell location: Cytoplasm Positive control: Human liver cancer Recommended dilution: 10-50

The image on the left is immunohistochemistry of paraffin-embedded Human liver cancer tissue using ml161214(RBFOX1 Antibody) at dilution 1/20, on the right is treated with synthetic peptide. (Original magnification: ×200)