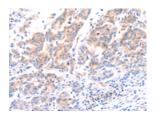

Predicted cell location: Cytoplasm Positive control: Human gastric cancer Recommended dilution: 25-100

The image on the left is immunohistochemistry of paraffin-embedded Human gastric cancer tissue using ml161281(ANKZF1 Antibody) at dilution 1/35, on the right is treated with synthetic peptide. (Original magnification: ×200)