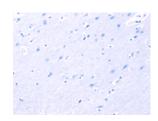

## **Immunohistochemistry**

Predicted cell location: Cytoplasm Positive control: Human brain Recommended dilution: 25-100

The image on the left is immunohistochemistry of paraffin-embedded Human brain tissue using ml161281(ANKZF1 Antibody) at dilution 1/35, on the right is treated with synthetic peptide. (Original magnification: ×200)