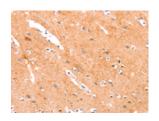

## **Immunohistochemistry**

Predicted cell location: Cytoplasm Positive control: Human brain Recommended dilution: 25-100

The image on the left is immunohistochemistry of paraffin-embedded Human brain tissue using ml161281(ANKZF1 Antibody) at dilution 1/35, on the right is treated with synthetic peptide. (Original magnification: ×200)