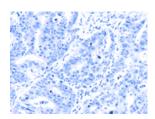

Predicted cell location: Cytoplasm Positive control: Human gastric cancer Recommended dilution: 25-100

The image on the left is immunohistochemistry of paraffin-embedded Human gastric cancer tissue using ml161281(ANKZF1 Antibody) at dilution 1/35, on the right is treated with synthetic peptide. (Original magnification: ×200)