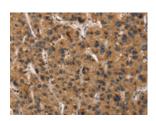

## **Immunohistochemistry**

Predicted cell location: Cytoplasm Positive control: Human liver cancer Recommended dilution: 25-100

The image on the left is immunohistochemistry of paraffin-embedded Human liver cancer tissue using ml161435(DEFA5 Antibody) at dilution 1/15, on the right is treated with synthetic peptide. (Original magnification: ×200)