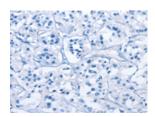

Predicted cell location: Cytoplasm Positive control: Human thyroid cancer Recommended dilution: 25-100

The image on the left is immunohistochemistry of paraffin-embedded Human thyroid cancer tissue using ml161435(DEFA5 Antibody) at dilution 1/15, on the right is treated with synthetic peptide. (Original magnification: ×200)