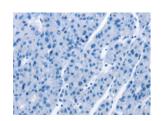

## **Immunohistochemistry**

Predicted cell location: Cytoplasm Positive control: Human liver cancer Recommended dilution: 25-100

The image on the left is immunohistochemistry of paraffin-embedded Human liver cancer tissue using ml161435(DEFA5 Antibody) at dilution 1/15, on the right is treated with synthetic peptide. (Original magnification: ×200)