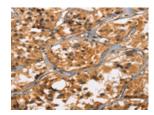

Predicted cell location: Cytoplasm Positive control: Human thyroid cancer Recommended dilution: 25-100

The image on the left is immunohistochemistry of paraffin-embedded Human thyroid cancer tissue using ml161435(DEFA5 Antibody) at dilution 1/15, on the right is treated with synthetic peptide. (Original magnification: ×200)