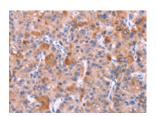

magnification: ×200)

Predicted cell location: Cytoplasm Positive control: Human liver cancer Recommended dilution: 50-200

The image on the left is immunohistochemistry of paraffin-embedded Human liver cancer tissue using ml161667(GCG(GLP1) Antibody) at dilution 1/40, on the right is treated with synthetic peptide. (Original magnification: ×200)