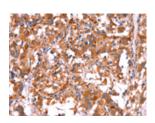

## **Immunohistochemistry**

Predicted cell location: Cytoplasm Positive control: Human thyroid cancer

Recommended dilution: 50-200

The image on the left is immunohistochemistry of paraffin-embedded Human thyroid cancer tissue using ml161667(GCG(GLP1) Antibody) at dilution 1/40, on the right is treated with synthetic peptide. (Original