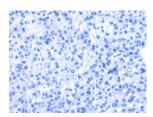

magnification: ×200)

Predicted cell location: Cytoplasm Positive control: Human liver cancer Recommended dilution: 50-200

The image on the left is immunohistochemistry of paraffin-embedded Human liver cancer tissue using ml161667(GCG(GLP1) Antibody) at dilution 1/40, on the right is treated with synthetic peptide. (Original magnification: ×200)