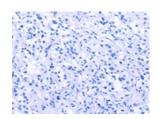

## **Immunohistochemistry**

Predicted cell location: Cytoplasm Positive control: Human thyroid cancer

Recommended dilution: 50-200

The image on the left is immunohistochemistry of paraffin-embedded Human thyroid cancer tissue using ml161667(GCG(GLP1) Antibody) at dilution 1/40, on the right is treated with synthetic peptide. (Original