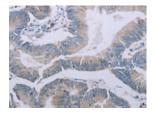

Predicted cell location: Cytoplasm Positive control: Human colon cancer Recommended dilution: 25-100

The image on the left is immunohistochemistry of paraffin-embedded Human colon cancer tissue using ml161921(MRGPRX1 Antibody) at dilution 1/20, on the right is treated with synthetic peptide. (Original magnification: ×200)