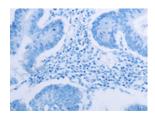

Predicted cell location: Cytoplasm Positive control: Human colon cancer Recommended dilution: 25-100

The image on the left is immunohistochemistry of paraffin-embedded Human colon cancer tissue using ml161921(MRGPRX1 Antibody) at dilution 1/20, on the right is treated with synthetic peptide. (Original magnification: ×200)