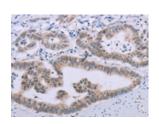

## **Immunohistochemistry**

Predicted cell location: Cytoplasm Positive control: Human gasrtic cancer

Recommended dilution: 25-100

The image on the left is immunohistochemistry of paraffin-embedded Human gasrtic cancer tissue using ml161921(MRGPRX1 Antibody) at dilution 1/20, on the right is treated with synthetic peptide. (Original magnification: ×200)