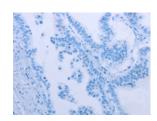

## **Immunohistochemistry**

Predicted cell location: Cytoplasm Positive control: Human gasrtic cancer

Recommended dilution: 25-100

The image on the left is immunohistochemistry of paraffin-embedded Human gasrtic cancer tissue using ml161921(MRGPRX1 Antibody) at dilution 1/20, on the right is treated with synthetic peptide. (Original magnification: ×200)