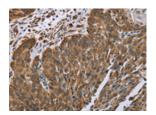

Predicted cell location: Cytoplasm Positive control: Human lung cancer Recommended dilution: 50-200

The image on the left is immunohistochemistry of paraffin-embedded Human lung cancer tissue using ml162064(PLXNB1 Antibody) at dilution 1/40, on the right is treated with synthetic peptide. (Original magnification: ×200)