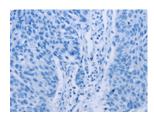

Predicted cell location: Cytoplasm Positive control: Human lung cancer Recommended dilution: 50-200

The image on the left is immunohistochemistry of paraffin-embedded Human lung cancer tissue using ml162064(PLXNB1 Antibody) at dilution 1/40, on the right is treated with synthetic peptide. (Original magnification: ×200)