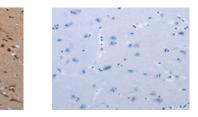

## Applications Immunohistochemistry

Predicted cell location: Cytoplasm Positive control: Human brain Recommended dilution: 50-200

The image on the left is immunohistochemistry of paraffin-embedded Human brain tissue using ml162064(PLXNB1 Antibody) at dilution 1/40, on the right is treated with synthetic peptide. (Original magnification: ×200)