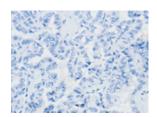

## **Immunohistochemistry**

Predicted cell location: Cytoplasm or Cell membrane

Positive control: Human thyroid cancer

Recommended dilution: 25-100

The image on the left is immunohistochemistry of paraffin-embedded Human thyroid cancer tissue using ml162204(SIGLEC14 Antibody) at dilution 1/30, on the right is treated with synthetic peptide. (Original magnification: ×200)