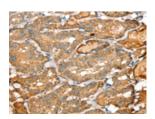

## **Immunohistochemistry**

Predicted cell location: Cytoplasm or Cell membrane

Positive control: Human thyroid cancer

Recommended dilution: 25-100

The image on the left is immunohistochemistry of paraffin-embedded Human thyroid cancer tissue using ml162204(SIGLEC14 Antibody) at dilution 1/30, on the right is treated with synthetic peptide. (Original magnification: ×200)