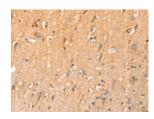

Predicted cell location: Cytoplasm Positive control: Human brain Recommended dilution: 25-100

The image on the left is immunohistochemistry of paraffin-embedded Human brain tissue using ml162225(SLC25A3 Antibody) at dilution 1/35, on the right is treated with synthetic peptide. (Original magnification: ×200)