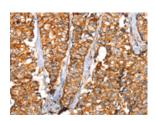

## **Immunohistochemistry**

Predicted cell location: Cytoplasm Positive control: Human breast cancer Recommended dilution: 25-100

The image on the left is immunohistochemistry of paraffin-embedded Human breast cancer tissue using ml162225(SLC25A3 Antibody) at dilution 1/35, on the right is treated with synthetic peptide. (Original magnification: ×200)