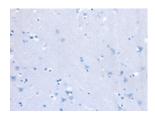

Predicted cell location: Cytoplasm Positive control: Human brain Recommended dilution: 25-100

The image on the left is immunohistochemistry of paraffin-embedded Human brain tissue using ml162225(SLC25A3 Antibody) at dilution 1/35, on the right is treated with synthetic peptide. (Original magnification: ×200)