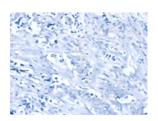

## **Immunohistochemistry**

Predicted cell location: Cytoplasm Positive control: Human breast cancer Recommended dilution: 25-100

The image on the left is immunohistochemistry of paraffin-embedded Human breast cancer tissue using ml162225(SLC25A3 Antibody) at dilution 1/35, on the right is treated with synthetic peptide. (Original magnification: ×200)