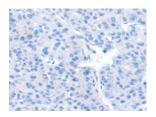

## **Immunohistochemistry**

Predicted cell location: Cell membrane and Cytoplasm

Positive control: Human liver cancer Recommended dilution: 25-100

The image on the left is immunohistochemistry of paraffin-embedded Human liver cancer tissue using ml162299(SPTAN1 Antibody) at dilution 1/40, on the right is treated with synthetic peptide. (Original magnification: ×200)