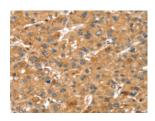

## **Immunohistochemistry**

Predicted cell location: Cell membrane and Cytoplasm

Positive control: Human liver cancer Recommended dilution: 25-100

The image on the left is immunohistochemistry of paraffin-embedded Human liver cancer tissue using ml162299(SPTAN1 Antibody) at dilution 1/40, on the right is treated with synthetic peptide. (Original magnification: ×200)