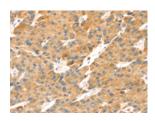

## **Immunohistochemistry**

Predicted cell location: Cytoplasm and Cell membrane

Positive control: Human liver cancer Recommended dilution: 25-100

The image on the left is immunohistochemistry of paraffin-embedded Human liver cancer tissue using ml162387(TNFSF15 Antibody) at dilution 1/30, on the right is treated with synthetic peptide. (Original magnification: ×200)