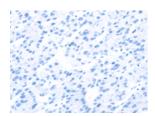

## **Immunohistochemistry**

Predicted cell location: Cytoplasm and Cell membrane

Positive control: Human liver cancer Recommended dilution: 25-100

The image on the left is immunohistochemistry of paraffin-embedded Human liver cancer tissue using ml162387(TNFSF15 Antibody) at dilution 1/30, on the right is treated with synthetic peptide. (Original magnification: ×200)