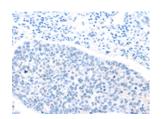

### **Immunohistochemistry**

Predicted cell location: Nucleus Positive control: Human lung cancer Recommended dilution: 25-100

The image on the left is immunohistochemistry of paraffin-embedded Human lung cancer tissue using ml162406(TGM7 Antibody) at dilution 1/30, on the right is treated with synthetic peptide. (Original magnification: ×200)