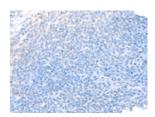

Predicted cell location: Nucleus

Positive control: Human ovarian cancer

Recommended dilution: 25-100

The image on the left is immunohistochemistry of paraffin-embedded Human ovarian cancer tissue using ml162406(TGM7 Antibody) at dilution 1/30, on the right is treated with synthetic peptide. (Original magnification: ×200)