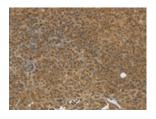

Predicted cell location: Nucleus

Positive control: Human ovarian cancer

Recommended dilution: 25-100

The image on the left is immunohistochemistry of paraffin-embedded Human ovarian cancer tissue using ml162406(TGM7 Antibody) at dilution 1/30, on the right is treated with synthetic peptide. (Original magnification: ×200)