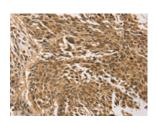

### **Immunohistochemistry**

Predicted cell location: Nucleus Positive control: Human lung cancer Recommended dilution: 25-100

The image on the left is immunohistochemistry of paraffin-embedded Human lung cancer tissue using ml162406(TGM7 Antibody) at dilution 1/30, on the right is treated with synthetic peptide. (Original magnification: ×200)