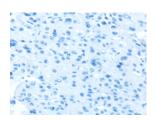

## **Immunohistochemistry**

Predicted cell location: Cytoplasm Positive control: Human liver cancer Recommended dilution: 25-100

The image on the left is immunohistochemistry of paraffin-embedded Human liver cancer tissue using ml162414(TRIB1 Antibody) at dilution 1/20, on the right is treated with synthetic peptide. (Original magnification: ×200)