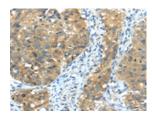

Predicted cell location: Cytoplasm Positive control: Human breast cancer Recommended dilution: 25-100

The image on the left is immunohistochemistry of paraffin-embedded Human breast cancer tissue using ml162414(TRIB1 Antibody) at dilution 1/20, on the right is treated with synthetic peptide. (Original magnification: ×200)