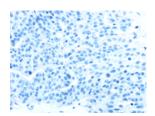

Predicted cell location: Cytoplasm Positive control: Human breast cancer Recommended dilution: 25-100

The image on the left is immunohistochemistry of paraffin-embedded Human breast cancer tissue using ml162414(TRIB1 Antibody) at dilution 1/20, on the right is treated with synthetic peptide. (Original magnification: ×200)