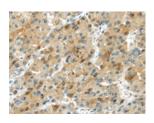

## **Immunohistochemistry**

Predicted cell location: Cytoplasm Positive control: Human liver cancer Recommended dilution: 25-100

The image on the left is immunohistochemistry of paraffin-embedded Human liver cancer tissue using ml162414(TRIB1 Antibody) at dilution 1/20, on the right is treated with synthetic peptide. (Original magnification: ×200)