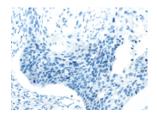

# **Immunohistochemistry**

Predicted cell location: Cytoplasm and Cell membrane

Positive control: Human esophagus cancer

Recommended dilution: 25-100

The image on the left is immunohistochemistry of paraffin-embedded Human esophagus cancer tissue using ml162608(WNT8A Antibody) at dilution 1/20, on the right is treated with synthetic peptide. (Original magnification: ×200)