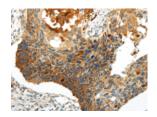

# **Immunohistochemistry**

Predicted cell location: Cytoplasm and Cell membrane

Positive control: Human esophagus cancer

Recommended dilution: 25-100

The image on the left is immunohistochemistry of paraffin-embedded Human esophagus cancer tissue using ml162608(WNT8A Antibody) at dilution 1/20, on the right is treated with synthetic peptide. (Original magnification: ×200)