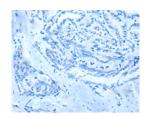

# **Immunohistochemistry**

Predicted cell location: Cytoplasm Positive control: Human thyroid cancer

Recommended dilution: 20-100

The image on the left is immunohistochemistry of paraffinembedded Human thyroid cancer tissue using ml163120(ETFB Antibody) at dilution 1/20, on the right is treated with synthetic peptide. (Original magnification: ×200)