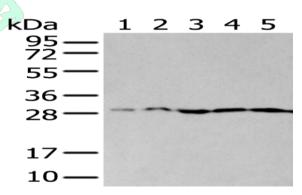

# Western blotting

Predicted band size:28 kDa

Positive control:HEPG2 and Hela cell lysates, Human heart tissue, mouse brain tissue, mouse skeletal muscle tissue, human liver tissue lysates

Recommended dilution: 200-1000

Gel: 12%SDS-PAGE

Lysate: 40 µg

Lane 1-6: HEPG2 and Hela cell lysates, Human heart tissue, mouse brain tissue, mouse skeletal muscle tissue, human liver tissue lysates Primary antibody: ml163120(ETFB Antibody) at dilution 1/200

Secondary antibody: Goat anti rabbit IgG at 1/8000 dilution

Exposure time: 1 minute