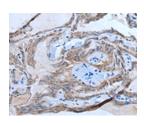

# **Immunohistochemistry**

Predicted cell location: Cytoplasm Positive control: Human thyroid cancer

Recommended dilution: 20-100

The image on the left is immunohistochemistry of paraffinembedded Human thyroid cancer tissue using ml163120(ETFB Antibody) at dilution 1/20, on the right is treated with synthetic peptide. (Original magnification: ×200)