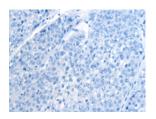

## **Immunohistochemistry**

Predicted cell location: Cytoplasm Positive control: Human liver cancer Recommended dilution: 25-100

The image on the left is immunohistochemistry of paraffin-embedded Human liver cancer tissue using ml163391(PTK7 Antibody) at dilution 1/25, on the right is treated with synthetic peptide. (Original magnification: ×200)