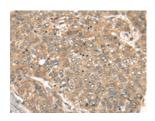

## **Immunohistochemistry**

Predicted cell location: Cytoplasm Positive control: Human liver cancer Recommended dilution: 25-100

The image on the left is immunohistochemistry of paraffin-embedded Human liver cancer tissue using ml163391(PTK7 Antibody) at dilution 1/25, on the right is treated with synthetic peptide. (Original magnification: ×200)