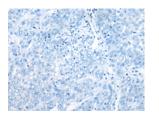

## Applications Immunohistochemistry

Predicted cell location: Cytoplasm or Nucleus Positive control: Human liver cancer Recommended dilution: 25-100

The image on the left is immunohistochemistry of paraffin-embedded Human liver cancer tissue using ml163409(CDC14A Antibody) at dilution 1/20, on the right is treated with synthetic peptide. (Original magnification: ×200)