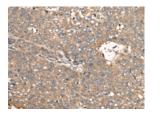

## Applications Immunohistochemistry

Predicted cell location: Cytoplasm or Nucleus Positive control: Human liver cancer Recommended dilution: 25-100

The image on the left is immunohistochemistry of paraffin-embedded Human liver cancer tissue using ml163409(CDC14A Antibody) at dilution 1/20, on the right is treated with synthetic peptide. (Original magnification: ×200)