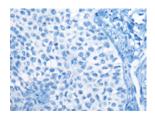

Predicted cell location: Cytoplasm or Nucleus Positive control: Human ovarian cancer Recommended dilution: 25-100

The image on the left is immunohistochemistry of paraffin-embedded Human ovarian cancer tissue using ml163409(CDC14A Antibody) at dilution 1/20, on the right is treated with synthetic peptide. (Original magnification: ×200)