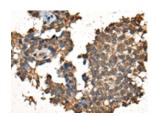

Predicted cell location: Cytoplasm or Nucleus Positive control: Human ovarian cancer Recommended dilution: 25-100

The image on the left is immunohistochemistry of paraffin-embedded Human ovarian cancer tissue using ml163409(CDC14A Antibody) at dilution 1/20, on the right is treated with synthetic peptide. (Original magnification: ×200)