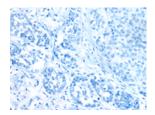

Predicted cell location: Cytoplasm

Positive control: Human esophagus cancer

Recommended dilution: 50-300

The image on the left is immunohistochemistry of paraffin-embedded Human esophagus cancer tissue using ml163425(GULP1 Antibody) at dilution 1/65, on the right is treated with synthetic peptide. (Original magnification: ×200)