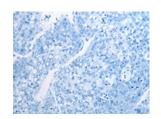

## **Immunohistochemistry**

Predicted cell location: Cytoplasm Positive control: Human liver cancer Recommended dilution: 50-300

The image on the left is immunohistochemistry of paraffin-embedded Human liver cancer tissue using ml163425(GULP1 Antibody) at dilution 1/65, on the right is treated with synthetic peptide. (Original magnification: ×200)