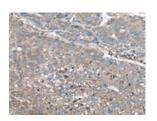

## **Immunohistochemistry**

Predicted cell location: Cytoplasm Positive control: Human liver cancer Recommended dilution: 50-300

The image on the left is immunohistochemistry of paraffin-embedded Human liver cancer tissue using ml163425(GULP1 Antibody) at dilution 1/65, on the right is treated with synthetic peptide. (Original magnification: ×200)