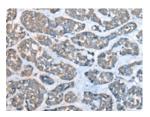

Predicted cell location: Cytoplasm

Positive control: Human esophagus cancer

Recommended dilution: 50-300

The image on the left is immunohistochemistry of paraffin-embedded Human esophagus cancer tissue using ml163425(GULP1 Antibody) at dilution 1/65, on the right is treated with synthetic peptide. (Original magnification: ×200)