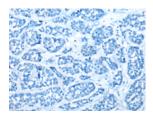

Predicted cell location: Secreted

Positive control: Human esophagus cancer

Recommended dilution: 25-100

The image on the left is immunohistochemistry of paraffin-embedded Human esophagus cancer tissue using ml163426(CELA1 Antibody) at dilution 1/25, on the right is treated with synthetic peptide. (Original magnification: ×200)