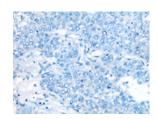

## **Immunohistochemistry**

Predicted cell location: Secreted Positive control: Human liver cancer Recommended dilution: 25-100

The image on the left is immunohistochemistry of paraffin-embedded Human liver cancer tissue using ml163426(CELA1 Antibody) at dilution 1/25, on the right is treated with synthetic peptide. (Original magnification: ×200)