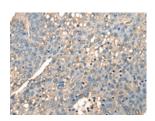

## **Immunohistochemistry**

Predicted cell location: Secreted Positive control: Human liver cancer Recommended dilution: 25-100

The image on the left is immunohistochemistry of paraffin-embedded Human liver cancer tissue using ml163426(CELA1 Antibody) at dilution 1/25, on the right is treated with synthetic peptide. (Original magnification: ×200)