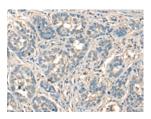

Predicted cell location: Secreted

Positive control: Human esophagus cancer

Recommended dilution: 25-100

The image on the left is immunohistochemistry of paraffin-embedded Human esophagus cancer tissue using ml163426(CELA1 Antibody) at dilution 1/25, on the right is treated with synthetic peptide. (Original magnification: ×200)