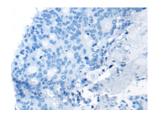

## Applications Immunohistochemistry

Predicted cell location: Cytoplasm Positive control: Human colorectal cancer Recommended dilution: 40-200

The image on the left is immunohistochemistry of paraffin-embedded Human colorectal cancer tissue using ml163503(RTN4IP1 Antibody) at dilution 1/50, on the right is treated with synthetic peptide. (Original magnification: ×200)