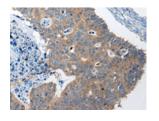

## Applications Immunohistochemistry

Predicted cell location: Cytoplasm Positive control: Human colorectal cancer Recommended dilution: 40-200

The image on the left is immunohistochemistry of paraffin-embedded Human colorectal cancer tissue using ml163503(RTN4IP1 Antibody) at dilution 1/50, on the right is treated with synthetic peptide. (Original magnification: ×200)