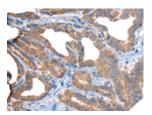

ELISA

Recommended dilution: 5000-10000

Predicted cell location: Cytoplasm Positive control: Human thyroid cancer Recommended dilution: 40-200

The image on the left is immunohistochemistry of paraffin-embedded Human thyroid cancer tissue using ml163503(RTN4IP1 Antibody) at dilution 1/50, on the right is treated with synthetic peptide. (Original magnification: ×200)