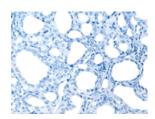

ELISA

Recommended dilution: 5000-10000

Predicted cell location: Cytoplasm Positive control: Human thyroid cancer Recommended dilution: 40-200

The image on the left is immunohistochemistry of paraffin-embedded Human thyroid cancer tissue using ml163503(RTN4IP1 Antibody) at dilution 1/50, on the right is treated with synthetic peptide. (Original magnification: ×200)