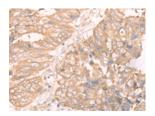

Predicted cell location: Secreted Positive control: Human colorectal cancer Recommended dilution: 30-150

The image on the left is immunohistochemistry of paraffin-embedded Human colorectal cancer tissue using ml163808(IL9 Antibody) at dilution 1/20, on the right is treated with synthetic peptide. (Original magnification: ×200)