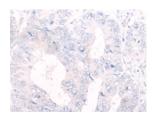

Predicted cell location: Secreted Positive control: Human colorectal cancer Recommended dilution: 30-150

The image on the left is immunohistochemistry of paraffin-embedded Human colorectal cancer tissue using ml163808(IL9 Antibody) at dilution 1/20, on the right is treated with synthetic peptide. (Original magnification: ×200)