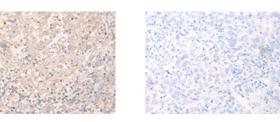

#### Applications Immunohistochemistry

Predicted cell location: Secreted Positive control: Human cervical cancer Recommended dilution: 30-150

The image on the left is immunohistochemistry of paraffin-embedded Human cervical cancer tissue using ml163808(IL9 Antibody) at dilution 1/20, on the right is treated with synthetic peptide. (Original magnification: ×200)