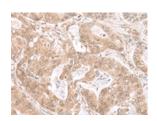

## **Immunohistochemistry**

Predicted cell location: Nucleus Positive control: Human gastric cancer

Recommended dilution: 30-150

The image on the left is immunohistochemistry of paraffin-embedded Human gastric cancer tissue using ml163837(ETV3 Antibody) at dilution 1/25, on the right is treated with synthetic peptide. (Original magnification: ×200)