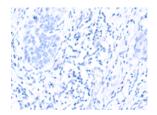

## **Immunohistochemistry**

Predicted cell location: Nucleus

Positive control: Human esophagus cancer

Recommended dilution: 20-100

The image on the left is immunohistochemistry of paraffin-embedded Human esophagus cancer tissue using ml164273(IRX3 Antibody) at dilution 1/25, on the right is treated with synthetic peptide. (Original magnification: ×200)