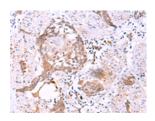

## **Immunohistochemistry**

Predicted cell location: Nucleus

Positive control: Human esophagus cancer

Recommended dilution: 20-100

The image on the left is immunohistochemistry of paraffin-embedded Human esophagus cancer tissue using ml164273(IRX3 Antibody) at dilution 1/25, on the right is treated with synthetic peptide. (Original magnification: ×200)