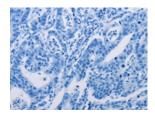

Predicted cell location: Cytoplasm Positive control: Human gastric cancer Recommended dilution: 25-100

The image on the left is immunohistochemistry of paraffin-embedded Human gastric cancer tissue using ml220071(APOA1 Antibody) at dilution 1/25, on the right is treated with fusion protein. (Original magnification: ×200)