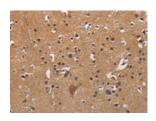

## **Immunohistochemistry**

Predicted cell location: Cytoplasm Positive control: Human brain Recommended dilution: 25-100

The image on the left is immunohistochemistry of paraffin-embedded Human brain tissue using ml220071(APOA1 Antibody) at dilution 1/25, on the right is treated with fusion protein. (Original magnification: ×200)