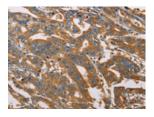

Predicted cell location: Cytoplasm Positive control: Human gastric cancer Recommended dilution: 25-100

The image on the left is immunohistochemistry of paraffin-embedded Human gastric cancer tissue using ml220071(APOA1 Antibody) at dilution 1/25, on the right is treated with fusion protein. (Original magnification: ×200)