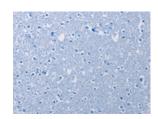

## **Immunohistochemistry**

Predicted cell location: Cytoplasm Positive control: Human brain Recommended dilution: 25-100

The image on the left is immunohistochemistry of paraffin-embedded Human brain tissue using ml220071(APOA1 Antibody) at dilution 1/25, on the right is treated with fusion protein. (Original magnification: ×200)