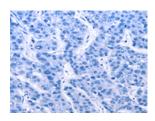

Predicted cell location: Cytoplasm Positive control: Human liver cancer Recommended dilution: 25-100

The image on the left is immunohistochemistry of paraffin-embedded Human liver cancer tissue using ml220418(CHRM1 Antibody) at dilution 1/20, on the right is treated with fusion protein. (Original magnification: ×200)