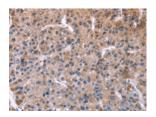

Predicted cell location: Cytoplasm Positive control: Human liver cancer Recommended dilution: 25-100

The image on the left is immunohistochemistry of paraffin-embedded Human liver cancer tissue using ml220418(CHRM1 Antibody) at dilution 1/20, on the right is treated with fusion protein. (Original magnification: ×200)