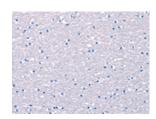

## **Immunohistochemistry**

Predicted cell location: Cytoplasm Positive control: Human brain Recommended dilution: 25-100

The image on the left is immunohistochemistry of paraffin-embedded Human brain tissue using ml220418(CHRM1 Antibody) at dilution 1/20, on the right is treated with fusion protein. (Original magnification: ×200)