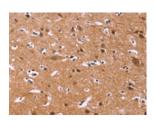

## **Immunohistochemistry**

Predicted cell location: Cytoplasm Positive control: Human brain Recommended dilution: 25-100

The image on the left is immunohistochemistry of paraffin-embedded Human brain tissue using ml220418(CHRM1 Antibody) at dilution 1/20, on the right is treated with fusion protein. (Original magnification: ×200)