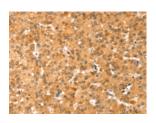

## **Immunohistochemistry**

Predicted cell location: Cytoplasm Positive control: Human liver cancer Recommended dilution: 25-100

The image on the left is immunohistochemistry of paraffin-embedded Human liver cancer tissue using ml220451(COLEC11 Antibody) at dilution 1/20, on the right is treated with fusion protein. (Original magnification: ×200)