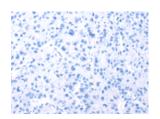

## **Immunohistochemistry**

Predicted cell location: Cytoplasm Positive control: Human liver cancer Recommended dilution: 25-100

The image on the left is immunohistochemistry of paraffin-embedded Human liver cancer tissue using ml220451(COLEC11 Antibody) at dilution 1/20, on the right is treated with fusion protein. (Original magnification: ×200)