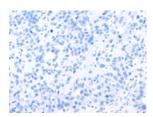

Predicted cell location: Cytoplasm Positive control: Human breast cancer Recommended dilution: 25-100

The image on the left is immunohistochemistry of paraffin-embedded Human breast cancer tissue using ml220451(COLEC11 Antibody) at dilution 1/20, on the right is treated with fusion protein. (Original magnification: ×200)