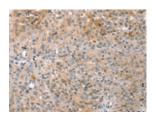

Predicted cell location: Cytoplasm Positive control: Human breast cancer Recommended dilution: 25-100

The image on the left is immunohistochemistry of paraffin-embedded Human breast cancer tissue using ml220451(COLEC11 Antibody) at dilution 1/20, on the right is treated with fusion protein. (Original magnification: ×200)