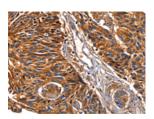

#### **Immunohistochemistry**

Predicted cell location: Cytoplasm

Positive control: Human esophagus cancer

Recommended dilution: 50-200

The image on the left is immunohistochemistry of paraffin-embedded Human esophagus cancer tissue using ml220662(LGALS8 Antibody) at dilution 1/50, on the right is treated with fusion protein. (Original magnification: ×200)