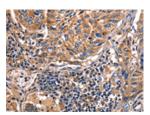

Predicted cell location: Cytoplasm Positive control: Human lung cancer Recommended dilution: 50-200

The image on the left is immunohistochemistry of paraffin-embedded Human lung cancer tissue using ml220662(LGALS8 Antibody) at dilution 1/50, on the right is treated with fusion protein. (Original magnification: ×200)