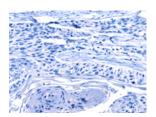

#### **Immunohistochemistry**

Predicted cell location: Cytoplasm

Positive control: Human esophagus cancer

Recommended dilution: 50-200

The image on the left is immunohistochemistry of paraffin-embedded Human esophagus cancer tissue using ml220662(LGALS8 Antibody) at dilution 1/50, on the right is treated with fusion protein. (Original magnification: ×200)