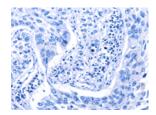

Predicted cell location: Cytoplasm Positive control: Human lung cancer Recommended dilution: 50-200

The image on the left is immunohistochemistry of paraffin-embedded Human lung cancer tissue using ml220662(LGALS8 Antibody) at dilution 1/50, on the right is treated with fusion protein. (Original magnification: ×200)