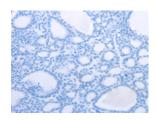

Predicted cell location: Cytoplasm Positive control: Human thyroid cancer Recommended dilution: 25-100

The image on the left is immunohistochemistry of paraffin-embedded Human thyroid cancer tissue using ml221150(SERP1 Antibody) at dilution 1/20, on the right is treated with fusion protein. (Original magnification: ×200)