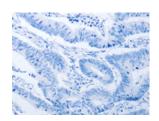

## **Immunohistochemistry**

Predicted cell location: Cytoplasm Positive control: Human colon cancer Recommended dilution: 25-100

The image on the left is immunohistochemistry of paraffin-embedded Human colon cancer tissue using ml221150(SERP1 Antibody) at dilution 1/20, on the right is treated with fusion protein. (Original magnification: ×200)