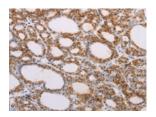

Predicted cell location: Cytoplasm Positive control: Human thyroid cancer Recommended dilution: 25-100

The image on the left is immunohistochemistry of paraffin-embedded Human thyroid cancer tissue using ml221150(SERP1 Antibody) at dilution 1/20, on the right is treated with fusion protein. (Original magnification: ×200)