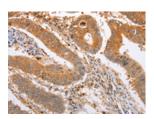

## **Immunohistochemistry**

Predicted cell location: Cytoplasm Positive control: Human colon cancer Recommended dilution: 25-100

The image on the left is immunohistochemistry of paraffin-embedded Human colon cancer tissue using ml221150(SERP1 Antibody) at dilution 1/20, on the right is treated with fusion protein. (Original magnification: ×200)