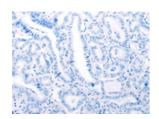

Predicted cell location: Cytoplasm

Recommended dilution: 25-100

Positive control: Human thyroid cancer

The image on the left is immunohistochemistry of paraffin-embedded Human thyroid cancer tissue using ml221443(ABCF3 Antibody) at dilution 1/30, on the right is treated with fusion protein. (Original magnification: ×200)