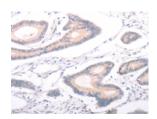

## **Immunohistochemistry**

Predicted cell location: Cytoplasm Positive control: Human colon cancer Recommended dilution: 25-100

The image on the left is immunohistochemistry of paraffin-embedded Human colon cancer tissue using ml221443(ABCF3 Antibody) at dilution 1/30, on the right is treated with fusion protein. (Original magnification: ×200)