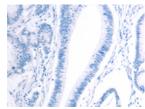

Predicted cell location: Cytoplasm

Recommended dilution: 25-100

Positive control: Human thyroid cancer

The image on the left is immunohistochemistry of paraffin-embedded Human thyroid cancer tissue using ml221443(ABCF3 Antibody) at dilution 1/30, on the right is treated with fusion protein. (Original magnification: ×200)