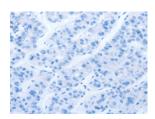

Predicted cell location: Cytoplasm Positive control: Human liver cancer Recommended dilution: 50-200

The image on the left is immunohistochemistry of paraffin-embedded Human liver cancer tissue using ml221651(ATG12 Antibody) at dilution 1/40, on the right is treated with fusion protein. (Original magnification: ×200)