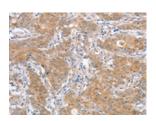

#### **Immunohistochemistry**

Predicted cell location: Cytoplasm Positive control: Human gasrtic cancer Recommended dilution: 50-200

The image on the left is immunohistochemistry of paraffin-embedded Human gasrtic cancer tissue using ml221651(ATG12 Antibody) at dilution 1/40, on the right is treated with fusion protein. (Original magnification: ×200)