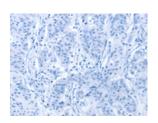

#### **Immunohistochemistry**

Predicted cell location: Cytoplasm Positive control: Human gasrtic cancer Recommended dilution: 50-200

The image on the left is immunohistochemistry of paraffin-embedded Human gasrtic cancer tissue using ml221651(ATG12 Antibody) at dilution 1/40, on the right is treated with fusion protein. (Original magnification: ×200)