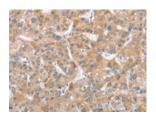

Predicted cell location: Cytoplasm Positive control: Human liver cancer Recommended dilution: 50-200

The image on the left is immunohistochemistry of paraffin-embedded Human liver cancer tissue using ml221651(ATG12 Antibody) at dilution 1/40, on the right is treated with fusion protein. (Original magnification: ×200)