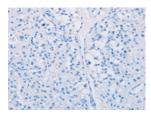

Predicted cell location: Cytoplasm Positive control: Human thyroid cancer Recommended dilution: 25-100

The image on the left is immunohistochemistry of paraffin-embedded Human thyroid cancer tissue using ml221780(KLF17 Antibody) at dilution 1/30, on the right is treated with fusion protein. (Original magnification: ×200)