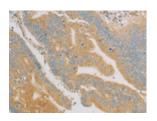

## **Immunohistochemistry**

Predicted cell location: Cytoplasm Positive control: Human colon cancer Recommended dilution: 25-100

The image on the left is immunohistochemistry of paraffin-embedded Human colon cancer tissue using ml221780(KLF17 Antibody) at dilution 1/30, on the right is treated with fusion protein. (Original magnification: ×200)