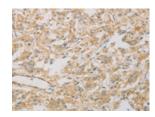

Predicted cell location: Cytoplasm Positive control: Human thyroid cancer Recommended dilution: 25-100

The image on the left is immunohistochemistry of paraffin-embedded Human thyroid cancer tissue using ml221780(KLF17 Antibody) at dilution 1/30, on the right is treated with fusion protein. (Original magnification: ×200)