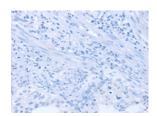

The image on the left is immunohistochemistry of paraffin-embedded Human lung cancer tissue using ml221782(NRG4 Antibody) at dilution 1/60, on the right is treated with fusion protein. (Original magnification: ×200)