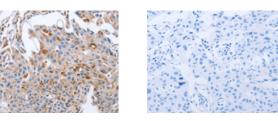

The image on the left is immunohistochemistry of paraffin-embedded Human lung cancer tissue using ml221782(NRG4 Antibody) at dilution 1/60, on the right is treated with fusion protein. (Original magnification: ×200)