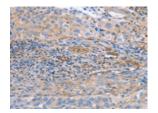

## ELISA

Recommended dilution: 1000-5000

The image on the left is immunohistochemistry of paraffin-embedded Human cervical cancer tissue using ml221782(NRG4 Antibody) at dilution 1/60, on the right is treated with fusion protein. (Original magnification: ×200)