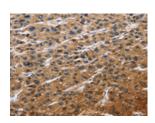

## **Immunohistochemistry**

Predicted cell location: Cytoplasm Positive control: Human liver cancer Recommended dilution: 50-200

The image on the left is immunohistochemistry of paraffin-embedded Human liver cancer tissue using ml221998(EIF4EBP2 Antibody) at dilution 1/40, on the right is treated with fusion protein. (Original magnification: ×200)