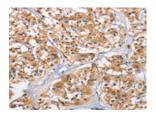

Predicted cell location: Cytoplasm Positive control: Human thyroid cancer Recommended dilution: 50-200

The image on the left is immunohistochemistry of paraffin-embedded Human thyroid cancer tissue using ml221998(EIF4EBP2 Antibody) at dilution 1/40, on the right is treated with fusion protein. (Original magnification: ×200)