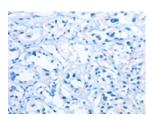

Predicted cell location: Cytoplasm Positive control: Human thyroid cancer Recommended dilution: 50-200

The image on the left is immunohistochemistry of paraffin-embedded Human thyroid cancer tissue using ml221998(EIF4EBP2 Antibody) at dilution 1/40, on the right is treated with fusion protein. (Original magnification: ×200)