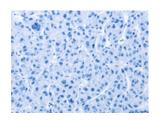

## **Immunohistochemistry**

Predicted cell location: Cytoplasm Positive control: Human liver cancer Recommended dilution: 50-200

The image on the left is immunohistochemistry of paraffin-embedded Human liver cancer tissue using ml221998(EIF4EBP2 Antibody) at dilution 1/40, on the right is treated with fusion protein. (Original magnification: ×200)