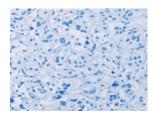

Predicted cell location: Cytoplasm Positive control: Human thyroid cancer Recommended dilution: 50-200

The image on the left is immunohistochemistry of paraffin-embedded Human thyroid cancer tissue using ml222064(CD22 Antibody) at dilution 1/50, on the right is treated with fusion protein. (Original magnification: ×200)