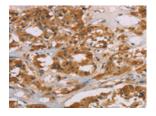

Predicted cell location: Cytoplasm Positive control: Human thyroid cancer Recommended dilution: 50-200

The image on the left is immunohistochemistry of paraffin-embedded Human thyroid cancer tissue using ml222064(CD22 Antibody) at dilution 1/50, on the right is treated with fusion protein. (Original magnification: ×200)