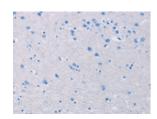

## **Immunohistochemistry**

Predicted cell location: Cytoplasm Positive control: Human brain Recommended dilution: 50-200

The image on the left is immunohistochemistry of paraffin-embedded Human brain tissue using ml222064(CD22 Antibody) at dilution 1/50, on the right is treated with fusion protein. (Original magnification: ×200)