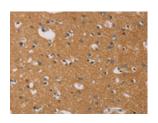

## **Immunohistochemistry**

Predicted cell location: Cytoplasm Positive control: Human brain Recommended dilution: 50-200

The image on the left is immunohistochemistry of paraffin-embedded Human brain tissue using ml222064(CD22 Antibody) at dilution 1/50, on the right is treated with fusion protein. (Original magnification: ×200)