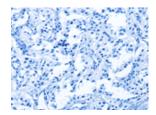

Predicted cell location: Cytoplasm Positive control: Human thyroid cancer Recommended dilution: 25-100

The image on the left is immunohistochemistry of paraffin-embedded Human thyroid cancer tissue using ml222077(CD46 Antibody) at dilution 1/30, on the right is treated with fusion protein. (Original magnification: ×200)