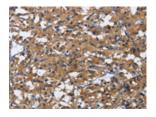

Predicted cell location: Cytoplasm Positive control: Human thyroid cancer Recommended dilution: 25-100

The image on the left is immunohistochemistry of paraffin-embedded Human thyroid cancer tissue using ml222077(CD46 Antibody) at dilution 1/30, on the right is treated with fusion protein. (Original magnification: ×200)