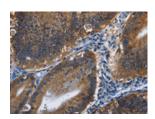

## **Immunohistochemistry**

Predicted cell location: Cytoplasm Positive control: Human colon cancer Recommended dilution: 25-100

The image on the left is immunohistochemistry of paraffin-embedded Human colon cancer tissue using ml222077(CD46 Antibody) at dilution 1/30, on the right is treated with fusion protein. (Original magnification: ×200)